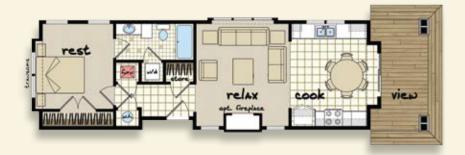

\*optional side porch, fireplace and deck built by others

make some MEMORIES!

Buckhorn Canyon 1 Bedroom-1 Bath 720 sq. ft 15'2" x 46'

**Red Feather** 2 BEDROOM-2 BATH 995 SQ. FT 15'2" X 64'

**Stove Prairie** 2 BEDROOM-2 BATH 1053 SQ. FT 15'2" X 68'