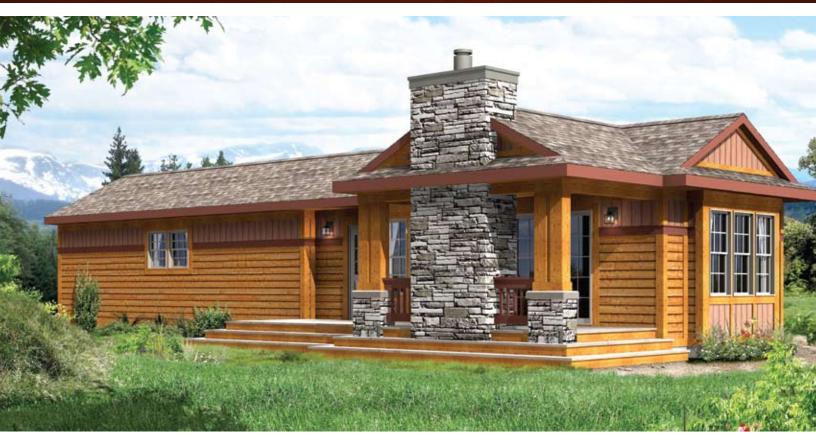

Considering a break from the everyday hectic lifestyle? Looking for a hideaway to enjoy a little peace and relaxation? Whether your favorite weekend escape is to the lake, mountains or woods, a Getaway Cottage from Genesis Homes of Colorado will make the perfect retreat. You'll enjoy your home away from home so much ... you may not want to leave.

\*optional side porch, fireplace and deck built by others

make some MEMORIES!

Buckhorn Canyon 1 Bedroom-1 Bath 720 sq. ft 15'2" x 46'

**Red Feather** 2 BEDROOM-2 BATH 995 SQ. FT 15'2" X 64'

**Stove Prairie** 2 BEDROOM-2 BATH 1053 SQ. FT 15'2" X 68'