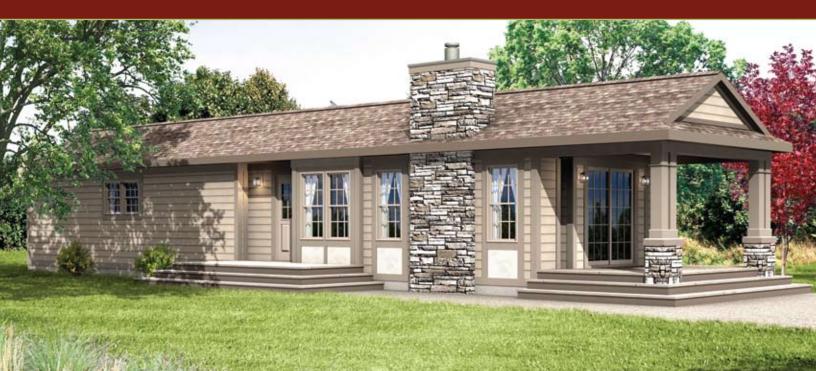

Considering a break from the everyday hectic lifestyle? Looking for a hideaway to enjoy a little peace and relaxation? Whether your favorite weekend escape is to the lake, mountains or woods, a Getaway Cottage from Genesis Homes of Colorado will make the perfect retreat. You'll enjoy your home away from home so much ... you may not want to leave.

\*optional side porch, fireplace and deck built by others

make some MEMORIES!

Buckhorn Canyon 1 Bedroom-1 Bath 720 sq. ft 15'2" x 46'

**Red Feather** 2 BEDROOM-2 BATH 995 SQ. FT 15'2" X 64'

**Stove Prairie** 2 BEDROOM-2 BATH 1053 SQ. FT 15'2" X 68'