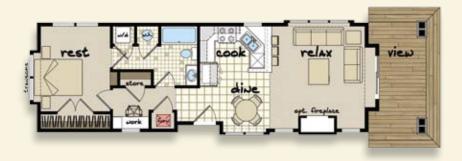

\*optional side porch, fireplace and deck built by others

make some MEMORIES!

Buckhorn Canyon 1 Bedroom-1 Bath 720 sq. ft 15'2" x 46'

**Red Feather** 2 BEDROOM-2 BATH 995 SQ. FT 15'2" X 64'

**Stove Prairie** 2 BEDROOM-2 BATH 1053 SQ. FT 15'2" X 68'