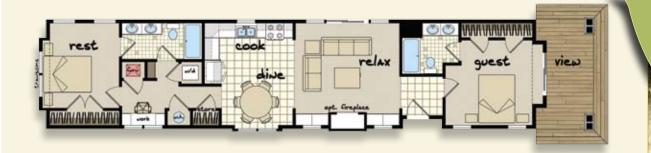

\*optional side porch, fireplace and deck built by others

make some MEMORIES!

Buckhorn Canyon 1 Bedroom-1 Bath 720 sq. ft 15'2" x 46'

**Red Feather** 2 BEDROOM-2 BATH 995 SQ. FT 15'2" X 64'

**Stove Prairie** 2 BEDROOM-2 BATH 1053 SQ. FT 15'2" X 68'