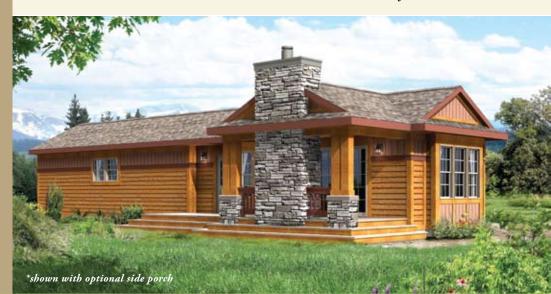

Considering a break from the everyday hectic lifestyle? Looking for a hideaway to enjoy a little peace and relaxation? Whether your favorite weekend escape is to the lake, mountains or woods, a Getaway Cottage from Genesis Homes of Colorado will make the perfect retreat. You'll enjoy your home away from home so much ... you may not want to leave.

\*optional side porch, fireplace and deck built by others

make some MEMORIES!

Buckhorn Canyon 1 Bedroom-1 Bath 720 sq. ft 15'2" x 46'

**Red Feather** 2 BEDROOM-2 BATH 995 SQ. FT 15'2" X 64'

**Stove Prairie** 2 BEDROOM-2 BATH 1053 SQ. FT 15'2" X 68'