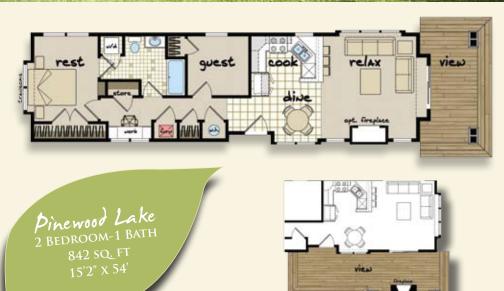

\*optional side porch, fireplace and deck built by others

make some MEMORIES!

Buckhorn Canyon 1 Bedroom-1 Bath 720 sq. ft 15'2" x 46'

**Red Feather** 2 BEDROOM-2 BATH 995 SQ. FT 15'2" X 64'

**Stove Prairie** 2 BEDROOM-2 BATH 1053 SQ. FT 15'2" X 68'