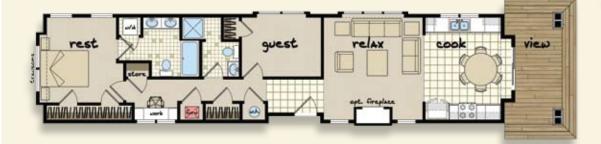

\*optional side porch, fireplace and deck built by others

make some MEMORIES!

Buckhorn Canyon 1 Bedroom-1 Bath 720 sq. ft 15'2" x 46'

**Red Feather** 2 BEDROOM-2 BATH 995 SQ. FT 15'2" X 64'

**Stove Prairie** 2 BEDROOM-2 BATH 1053 SQ. FT 15'2" X 68'