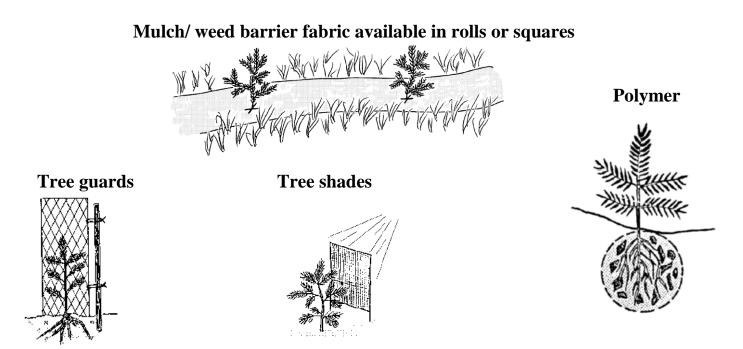

# 2016 Seedling Survival Supplies Order Form

| NAME:                                                                                                                         | PHONE:               |          | PHONE: _  |          | (day)                       |
|-------------------------------------------------------------------------------------------------------------------------------|----------------------|----------|-----------|----------|-----------------------------|
| ADDRESS:                                                                                                                      |                      |          |           |          |                             |
| CITY:                                                                                                                         | STA                  | TE:      |           | _ ZIF    | ):                          |
| CHECK your preferred Spring Delivery Loc                                                                                      | ation (same loca     | ation as | your tree | delivery | y):                         |
| □ Delta □ Grand Junc                                                                                                          | tion □ Glen          | wood S   | prings    | □ Mee    | ker                         |
| Please Note: All survival supplies will be delive Otherwise, YOU must arrange pickup. VAll prices include 2.9% state sales to | We do not shi        | •        |           |          | ed by <i>April 22, 2016</i> |
| Item                                                                                                                          | Unit Cost            |          | Qty       |          | Cost                        |
| A. Drip Irrigation, 30 Tree Kit                                                                                               | \$ 140.00            | X        |           | =        |                             |
| B. Drip Irrigation, 100 Tree Kit                                                                                              | \$ 350.00            | X        |           | =        |                             |
| C. Polymer Slurry Dip, Half Pound                                                                                             | \$ 5.00              | X        |           | =        |                             |
| D. Polymer Soil Additive, Half Pound                                                                                          | \$ 5.00              | X        |           | =        |                             |
| E. Tree Guards, 30 Tree package & stakes                                                                                      | \$ 30.00             | X        |           | =        |                             |
| F. Tree Guards, 25 Tree package & stakes                                                                                      | \$ 25.00             | X        |           | =        |                             |
| G. Weed Barrier Fabric, 4 ft. x 300 ft. roll                                                                                  | \$ 110.00            | X        |           | =        |                             |
| H. Weed Barrier Fabric, 6 ft. x 300 ft. roll                                                                                  | \$ 150.00            | X        |           | =        | -                           |
| I. Weed Barrier 4 ft. x 4 ft., 30 Patches                                                                                     | \$ 60.00             | X        |           | =        |                             |
| J. Weed Barrier 4 ft. x 4 ft., 25 Patches                                                                                     | \$ 50.00             | X        |           | =        |                             |
| <ul><li>K. Tree Shades, 30 Tree package &amp; stakes</li><li>L. Tree Shades, 25 Tree package &amp; stakes</li></ul>           | \$ 30.00<br>\$ 25.00 | X<br>X   |           | =        |                             |
| L. Thee shades, 25 Thee package & stakes                                                                                      | . n /. ) ( // )      | ^        |           | =        |                             |