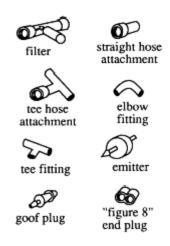

State Forest Service 2764 Compass Dr., Suite 238 Grand Junction, Colorado 81506 970-248-7325

### 2016 Conservation Seedling Tree Workshops

| DATE                      | Town / Location & Times                                                            |
|---------------------------|------------------------------------------------------------------------------------|
| Wednesday, March 9, 2016  | Delta County Courthouse, Rm. 234, 6:00 to 7:00 pm; CALL (970) 874-2195 for details |
| Wednesday, March 16, 2016 | Mesa County Fairgrounds, Bldg. C, 6:00 to 7:00 pm; CALL (970) 244-1834 for details |

If you are unable to attend one of these Workshops, please call us with any questions you might have about seedling tree planting.



## Drip irrigation layout



## **Drip irrigation components**