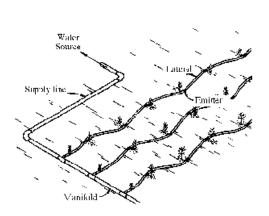

ECK WITH ORDER PAYABLE TO:

Colorado State Forest Service 2764 Compass Dr., Suite 238 Grand Junction, Colorado 81506 970-248-7325

### 2016 Conservation Seedling Tree Workshops

| DATE                      | Town / Location & Times                                                            |
|---------------------------|------------------------------------------------------------------------------------|
| Wednesday, March 9, 2016  | Delta County Courthouse, Rm. 234, 6:00 to 7:00 pm; CALL (970) 874-2195 for details |
| Wednesday, March 16, 2016 | Mesa County Fairgrounds, Bldg. C, 6:00 to 7:00 pm; CALL (970) 244-1834 for details |

If you are unable to attend one of these Workshops, please call us with any questions you might have about seedling tree planting.



## Drip irrigation layout



## **Drip irrigation components**